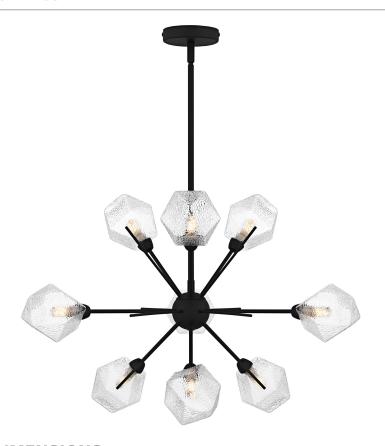

#### PCSVD5034EK

Salvador Earth Black Chandelier Earth Black

# **DIMENSIONS**

Dimensions: 30.00" W x 18.75" H x 30.00" D

Overall Height: 50.25"

Canopy Dimensions: 4.75"W x 4.75"D

Chain/Downrod Length: 2 (0.5"D x 6") and 2 (0.5"D x 12")

Down Rods

Weight: 6.00 lbs

### **DETAILS**

Material: STEEL

Glass/Shade Description: Clear Textured

Glass - Glass