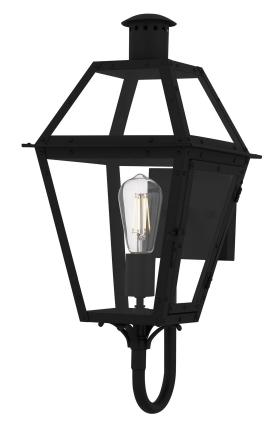

# **RO8410EK**

Rue De Royal 1-Light Earth Black Outdoor Wall Lantern Earth Black

# **DETAILS**

Material: COASTAL ARMOUR STEEL

Glass/Shade Description: Clear Glass - Glass

- Transparent

Shade 2 Description: Clear tempering Glass -

Glass